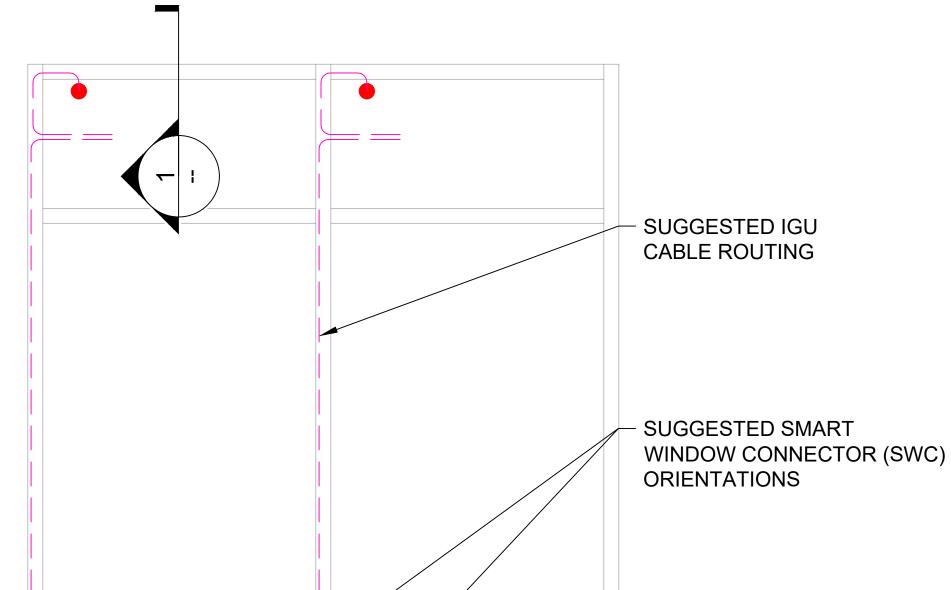

VIEW, INC.®
195 SOUTH MILPITAS BLVD.
MILPITAS, CA 95035
v. 408/263.9200
www.viewglass.com

TYPICAL ELEVATION
SCALE: NONE

NO CABLE ROUTING IN SILL

DETAIL 3

INSTALLATION DETAILS: FOR YKK - YCW 750 (CW)

VIEW INC. CONFIDENTIAL: THIS DOCUMENT AND THE INFORMATION CONTAINED IN IT ARE CONFIDENTIAL AND CANNOT BE COPIED OR DISCLOSED IN WHOLE OR IN PART WITHOUT THE EXPRESS WRITTEN CONSENT OF VIEW, INC.®