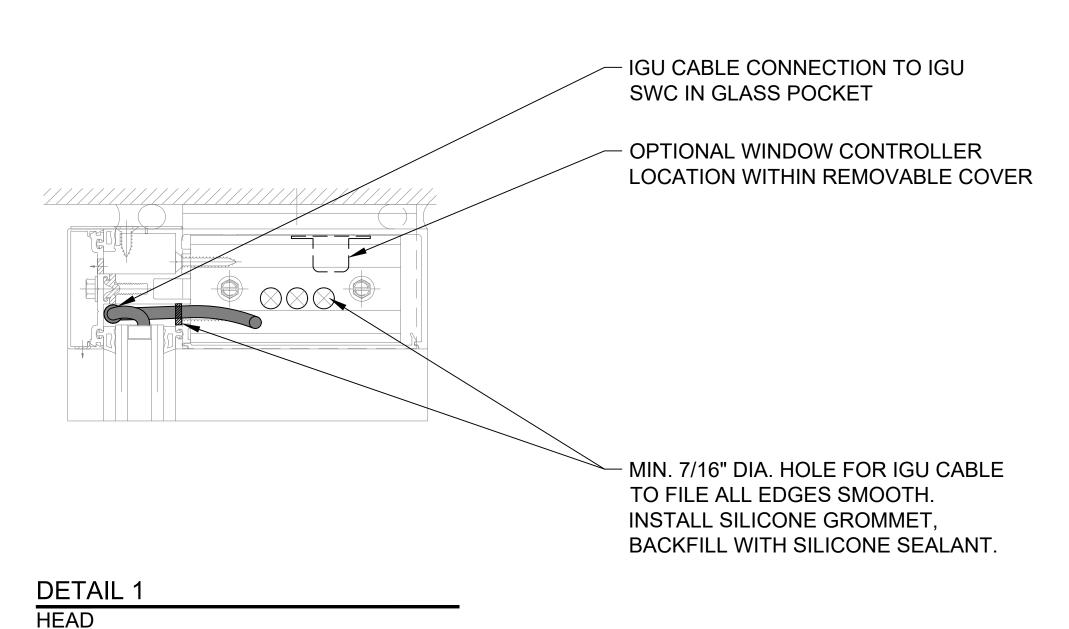

NOTES:

- INSTALLER TO PROVIDE GROMMETS AT ALL FRAME PENETRATIONS WHERE POSSIBLE TO AVOID CABLE DAMAGE.
- 2. INSTALLER TO LABEL IGU CABLES WITH IGU NAME TO WHICH IT IS CONNECTED.
- MHEN GLAZING POCKET CANNOT ACCOMMODATE IGU/SWC, INCORPORATE SERVICE LOOP INTO IGU CABLING. MAKE CONNECTION TO SWC AS YOU ARE GLAZING AND PUSH CONNECTOR THROUGH HOLE AND INTO MULLION.
- 4. NO WIRE ROUTING IN SILL.