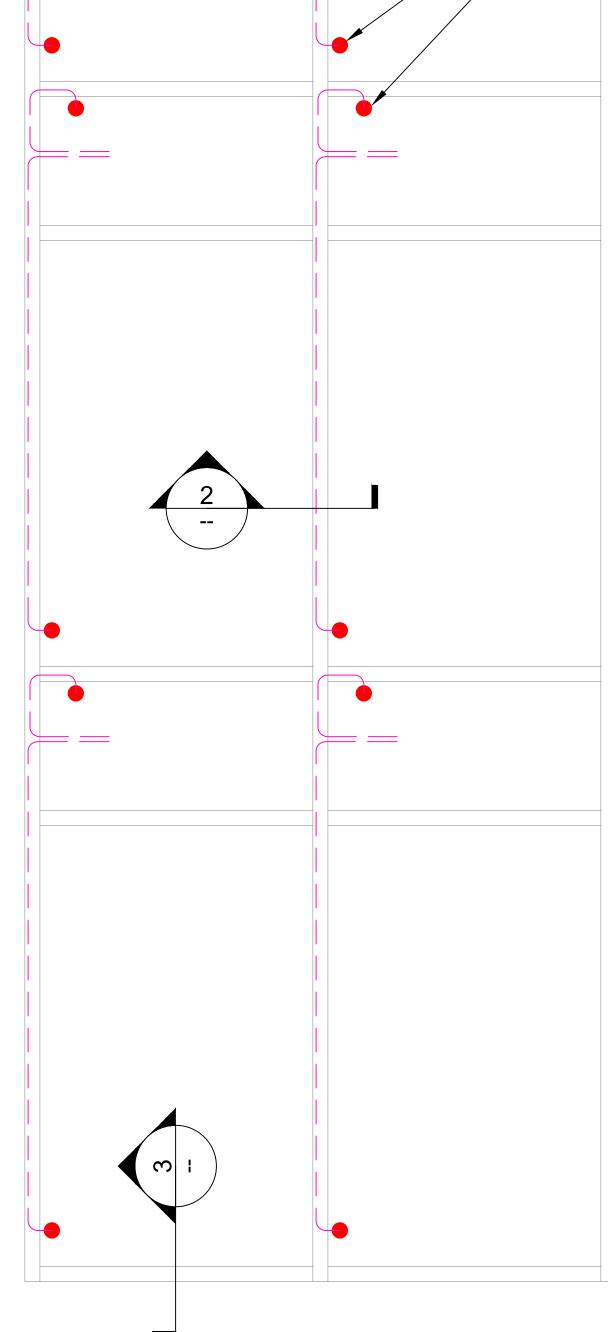

VIEW, INC.®
195 SOUTH MILPITAS BLVD.
MILPITAS, CA 95035
v. 408/263.9200
www.viewglass.com

TYPICAL ELEVATION
SCALE: NONE

NO CABLE ROUTING IN SILL

DETAIL 3

INSTALLATION DETAILS: FOR YKK - YCW 750 (CW)

VIEW INC. CONFIDENTIAL: THIS DOCUMENT AND THE INFORMATION CONTAINED IN IT ARE CONFIDENTIAL AND CANNOT BE COPIED OR DISCLOSED IN WHOLE OR IN PART WITHOUT THE EXPRESS WRITTEN CONSENT OF VIEW, INC.®