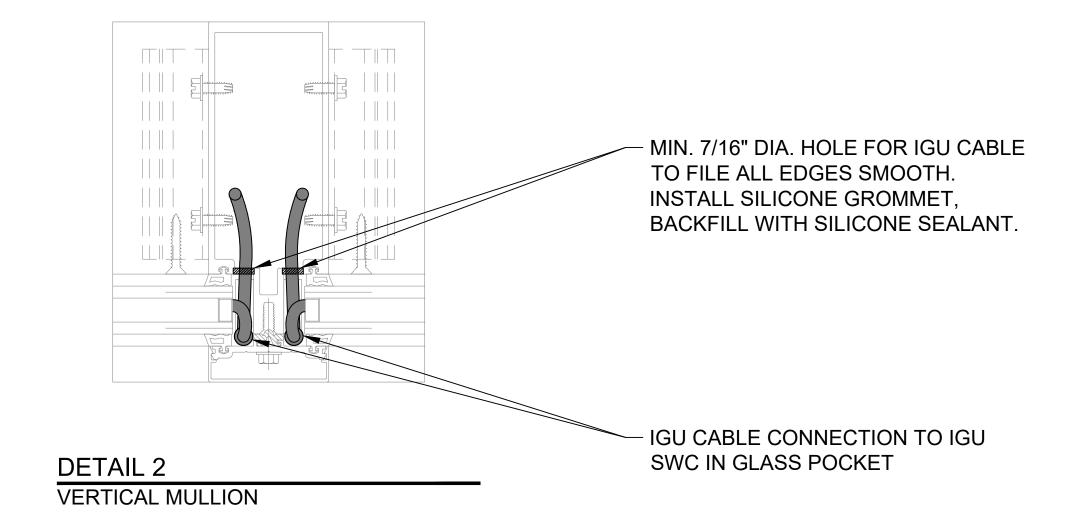

NOTES:

- INSTALLER TO PROVIDE GROMMETS AT ALL FRAME PENETRATIONS WHERE POSSIBLE TO AVOID CABLE DAMAGE.
- 2. INSTALLER TO LABEL IGU CABLES WITH IGU NAME TO WHICH IT IS CONNECTED.
- MHEN GLAZING POCKET CANNOT ACCOMMODATE IGU/SWC, INCORPORATE SERVICE LOOP INTO IGU CABLING. MAKE CONNECTION TO SWC AS YOU ARE GLAZING AND PUSH CONNECTOR THROUGH HOLE AND INTO MULLION.
- 4. NO WIRE ROUTING IN SILL.