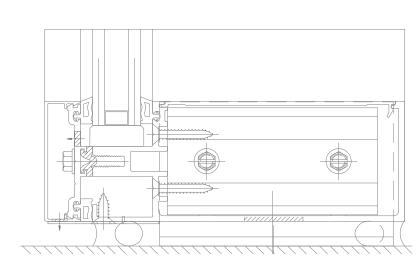

NOTES:

- INSTALLER TO PROVIDE GROMMETS AT ALL FRAME PENETRATIONS WHERE POSSIBLE TO AVOID CABLE DAMAGE.
- 2. INSTALLER TO LABEL IGU CABLES WITH IGU NAME TO WHICH IT IS CONNECTED.
- MHEN GLAZING POCKET CANNOT ACCOMMODATE IGU/SWC, INCORPORATE SERVICE LOOP INTO IGU CABLING. MAKE CONNECTION TO SWC AS YOU ARE GLAZING AND PUSH CONNECTOR THROUGH HOLE AND INTO MULLION.
- 4. NO WIRE ROUTING IN SILL.

VIEW, INC.®
195 SOUTH MILPITAS BLVD.
MILPITAS, CA 95035
v. 408/263.9200
www.viewglass.com

TYPICAL ELEVATION
SCALE: NONE

NO CABLE ROUTING IN SILL

DETAIL 3

INSTALLATION DETAILS: FOR YKK - YCW 750 (CW)

VIEW INC. CONFIDENTIAL: THIS DOCUMENT AND THE INFORMATION CONTAINED IN IT ARE CONFIDENTIAL AND CANNOT BE COPIED OR DISCLOSED IN WHOLE OR IN PART WITHOUT THE EXPRESS WRITTEN CONSENT OF VIEW, INC.®